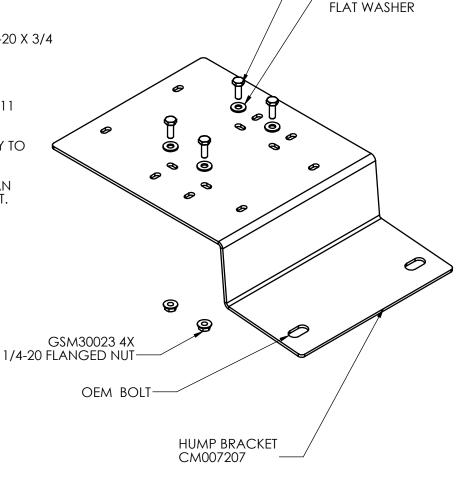

5. INSTALL CONSOLE OR TRACK TO HUMP BRACKET USING (4) 1/4-20 X 3/4 HEX HEAD BOLTS, FLAT WASHERS AND 1/4-20 FLANGED NUTS.

NOTE: DOES NOT WORK WITH OEM CENTER CONSOLE.

| ITEM<br>NO. | QTY. | PART<br>NUMBER | DESCRIPTION                             |  |
|-------------|------|----------------|-----------------------------------------|--|
| 1           | 1    | 10-007207      | BRKT, FRONT HUMP CONSOLE MOUNTING F-150 |  |
| 2           | 4    | GSM30023       | NUT 1/4-20 HEX FLANGE SERRATED ZP, BLK  |  |
| 3           | 4    | GSM33001       | SCREW 1/4-20 x 3/4" HHCS ZP             |  |
| 4           | 4    | GSM31005       | WASHER, 1/4 FLAT ZP, BLACK              |  |

4X GSM33001 1/4-20 X 3/4 HHCS

-4X GSM31005