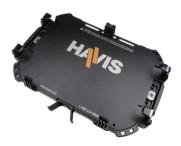

UT-1000 SERIES 11"-14"

UT-2000 SERIES 9"-11"

UT-301 7"-9"

UT-4002 2.25"-3.75"