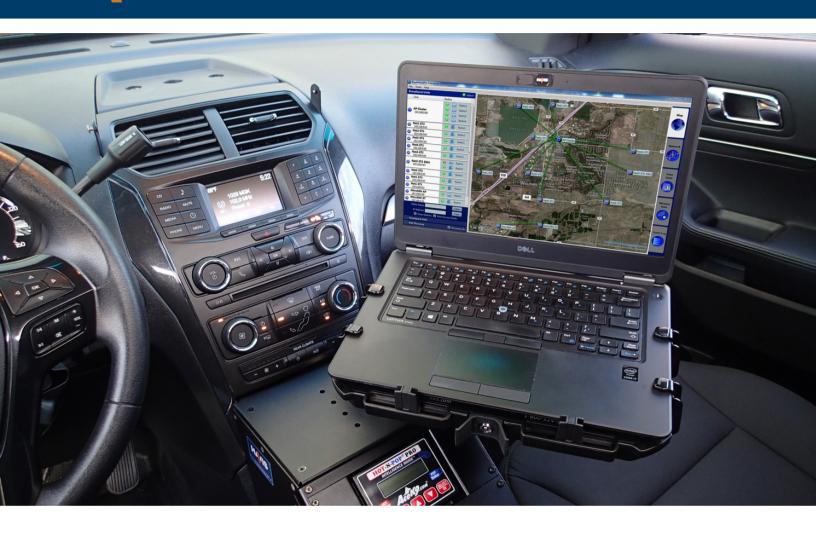

## **RUGGED UNIVERSAL TRAYS**

- Extensive vertical & horizontal adjustability
- Adjustable holding points for increased end-user options
- Durable material & versatile design for optimal ROI
- Smooth latching system for easy device access
- Lightweight & low profile for maximum cabin space
- Integrated VESA 75 mounting pattern
- Built-in cable management system with strain relief provisions
- Keyed lock for theft-deterrence

## **RUGGED UNIVERSAL TRAYS**