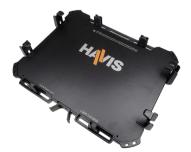

UT-1000 SERIES 11"-14"

UT-2000 SERIES 9"-11"

UT-301 7"-9"

UT-4002 2.25"-3.75"