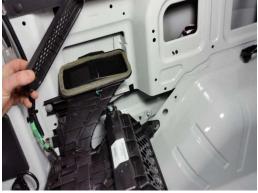

View of OEM rear Air Conditioning unit before install

Remove the upper vent cover completely. It will not be re-used.

Install the vent adaptor (KKM006915) onto the blower motor of the OEM rear AC unit using four (4) #10 x 3/4" screws.