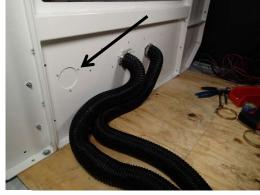

75 Jacksonville Road Warminster, PA 18974 T 800-524-9900 F 215-957-0729

www.havis.com

If you're not installing a 3 compartment kit then you will need to install a vent cap (PRM97503) on one of the outlets in the plenum.

On the one and two compartment kits you will need to use the vent block off (KKM0403-004) on the opening closest to the passenger side of the kit

Optional PT-A-504 cover (see parts list below)

Attach KKM006927 cover using four (4) 1/4"x 3/4"carriage bolts (GSM32026) and four (4) 1/4" serrated nuts.