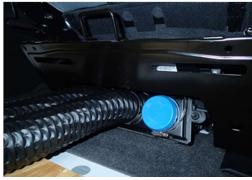

(Screws included with standard insert hardware)

View of front OEM heat blower motor assembly. Located underneath passenger front seat.

Attaching the heater hose and clamps to the front plenum assembly (KKM006916) before installing is recommended.