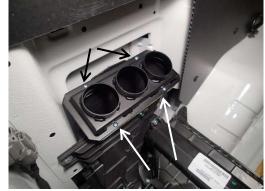

Route hose into ceiling holes and cut off any extra slack. Attach the hose to the vent bracket (25567) using a 3" hose clamp.

Align the three mount holes of the vent adapter cover with the pre-punched holes in ceiling. Attach each vent to ceiling using #8 x 3/8" flat head sheet metal screws.