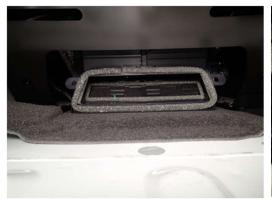

View of OEM rear Air Conditioning unit before install

Remove the upper vent cover completely. It will not be re-used.

Install the vent adaptor (KKM006915) onto the blower motor of the OEM rear AC unit using four (4) #10 x 3/4" screws.

This shows the rear access panel removed and the factory AC system. This cover is easily removable for serviceability in the event of failure.

While installing the ceiling into the kit be sure to fish the hoses into the appropriate holes for install.