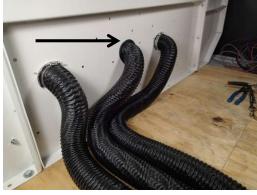

This shows the rear access panel removed and the factory AC system. This cover is easily removable for serviceability in the event of failure.

While installing the ceiling into the kit be sure to fish the hoses into the appropriate holes for install.

Route hose into ceiling holes and cut off any extra slack. Attach the hose to the vent bracket (25567) using a 3" hose clamp.

Align the three mount holes of the vent adapter cover with the pre-punched holes in ceiling. Attach each vent to ceiling using #8 x 3/8" flat head sheet metal screws.