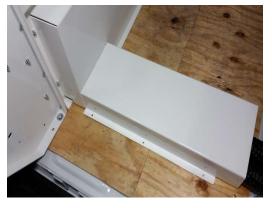

## PT-A-504

1-Bulkhead Hose cover KKM006927 4-1/4" Carriage Bolt GSM32026 4-1/4" Serrated nut GSM30170

See install details above

## PT-A-505

| 1-Bulkhead Hose cover | KKM006927 |
|-----------------------|-----------|
| 1-20"Floor Hose cover | KKM006929 |
| 4-1/4" Carriage Bolt  | GSM32026  |
| 4-1/4" Serrated nut   | GSM30170  |
| 6 - #10 x 1" Screw    | GSM33183  |

Drill floor and attach cover with 10 x 1" Screws