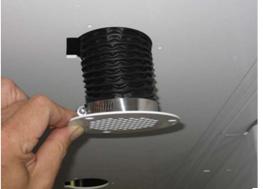

75 Jacksonville Road Warminster, PA 18974 T 800-524-9900 F 215-957-0729

www.havis.com

If you're not installing a 3 compartment kit then you will need to install a vent cap (PRM97503) on one of the outlets in the plenum.

NOTE: Some caps may be smaller in diameter. These smaller caps can be press fit into vent from back side.

Install the plenum (KNM006916) to the blower motor using two (2) 1/4"x 3/4" bolts and 1/4" serrated nuts. (Plenum shown without hoses to show hardware)