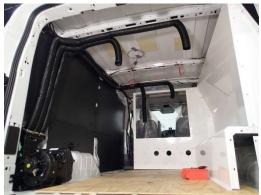

This shows the rear access panel removed and the factory AC system. This cover is easily removable for serviceability in the event of failure.

While installing the ceiling into the kit be sure to fish the hoses into the appropriate holes for install.