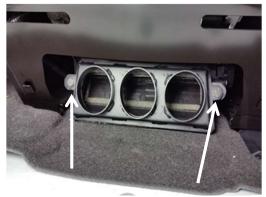

View of OEM rear Air Conditioning unit before install

Remove the upper vent cover completely. It will not be re-used.

Install the vent adaptor (KKM006915) onto the blower motor of the OEM rear AC unit using four (4) #10 x 3/4" screws.