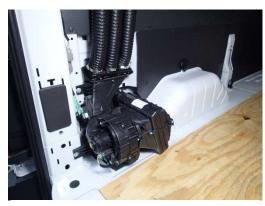

This shows the rear access panel removed and the factory AC system. This cover is easily removable for serviceability in the event of failure.

While installing the ceiling into the kit be sure to fish the hoses into the appropriate holes for install.