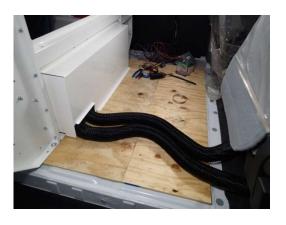

Attach the Air Conditioning hose and clamps to the plenum assembly

Run a single long length of hose and attach the "Y" and split the hose into two vents in driver and passenger side front ceiling. This will provide a total of four ceiling vents.

If installing a 3 compartment kit you will need to run a hose through the middle hole in the bulkhead. This will allow the hose to run underneath the bench and attach to the middle bulkhead. Run gimp around the hole in the front bulkhead before running the hose through.