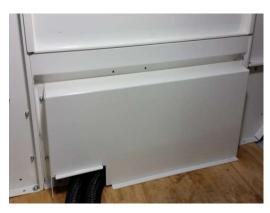

On the one and two compartment kits you will need to use the vent block off (KKM0403-004) on the opening closest to the passenger side of the kit

Optional PT-A-504 cover (see parts list below)

Attach KKM006927 cover using four (4) 1/4"x 3/4"carriage bolts (GSM32026) and four (4) 1/4" serrated nuts.

## PT-A-504

1-Bulkhead Hose cover KKM006927 4-1/4" Carriage Bolt GSM32026 4-1/4" Serrated nut GSM30170

See install details above