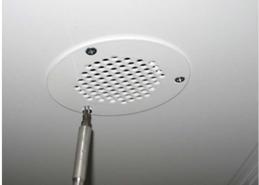

Route hose into ceiling holes and cut off any extra slack. Attach the hose to the vent bracket (25567) using a 3" hose clamp.

Align the three mount holes of the vent adapter cover with the pre-punched holes in ceiling. Attach each vent to ceiling using #8 x 3/8" flat head sheet metal screws.