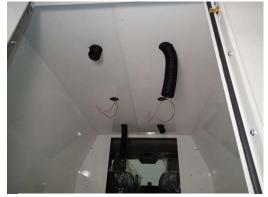

Route hose into ceiling holes and cut off any extra slack. Attach the hose to the vent bracket (25567) using a 3" hose clamp.

Align the three mount holes of the vent adapter cover with the pre-punched holes in ceiling. Attach each vent to ceiling using #8 x 3/8" flat head sheet metal screws.