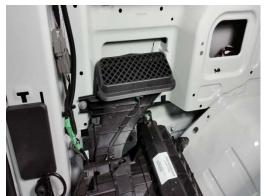

View of OEM rear Air Conditioning unit before install

Remove the upper vent cover completely. It will not be re-used.

Install the vent adaptor (KKM006915) onto the blower motor of the OEM rear AC unit using four (4) #10 x 3/4" screws.