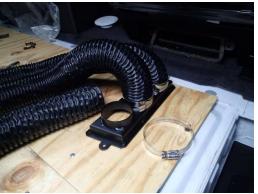

Attach the Air Conditioning hose and clamps to the plenum assembly

Run a single long length of hose and attach the "Y" and split the hose into two vents in driver and passenger side front ceiling. This will provide a total of four ceiling vents.

(Screws included with standard insert hardware)

View of front OEM heat blower motor assembly. Located underneath passenger front seat.

Attaching the heater hose and clamps to the front plenum assembly (KKM006916) before installing is recommended.

NOTE: Some caps may be smaller in diameter. These smaller caps can be press fit into vent from back side.

Install the plenum (KNM006916) to the blower motor using two (2) 1/4"x 3/4" bolts and 1/4" serrated nuts. (Plenum shown without hoses to show hardware)