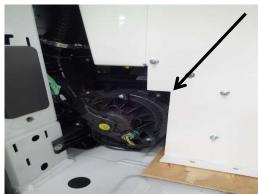

View of OEM rear Air Conditioning unit before install

Remove the upper vent cover completely. It will not be re-used.

Install the vent adaptor (KKM006915) onto the blower motor of the OEM rear AC unit using four (4) #10 x 3/4" screws.