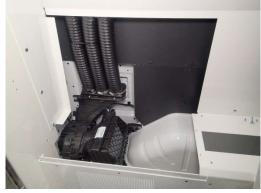

View of OEM rear Air Conditioning unit before install

Remove the upper vent cover completely. It will not be re-used.

Install the vent adaptor (KKM006915) onto the blower motor of the OEM rear AC unit using four (4) #10 x 3/4" screws.

(Screws included with standard insert hardware)

View of front OEM heat blower motor assembly. Located underneath passenger front seat.

Attaching the heater hose and clamps to the front plenum assembly (KKM006916) before installing is recommended.