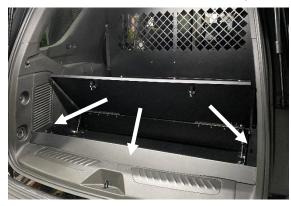

Loosely attach storage box floor bracket to OEM threaded hole with supplied M10 x 45mm bolt. Passenger side bracket shown. **Note:** Threaded hole is under foil tape.

Attach rear tailgate sill trim plate to studs on box with 1/4" serrated nuts. Attach side trim with 1/4 x 3/4" hex bolts and star washers. Drill and attach screws as **noted** in previous step.

Remove OEM bolt on driver side and loosely attach storage box floor bracket to OEM threaded hole with supplied M10 x 45mm bolt.

Place box into vehicle and loosely attach to floor brackets with 1/4 x 3/4" hex bolts and star washers. **Note:** After rear and side trim parts are attached. (See next step), **carefully** drill and attach tray bottom to ribs in floor with #10 x 1/2 sheet metal screws.