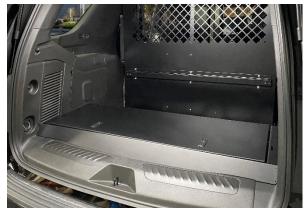

Tighten mount bracket hardware and install equipment into box as desired. C-SBX-TAH-101 Installation complete. C-TTP-TAH-101\_INST\_2-22