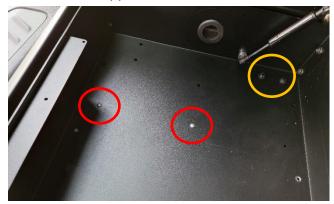

Remove OEM bolt on driver side and loosely attach storage box floor bracket to OEM threaded hole with supplied M10 x 45mm bolt.

Place box into vehicle and loosely attach to floor brackets with 1/4 x 3/4" hex bolts and star washers. **Note:** After rear and side trim parts are attached. (See next step), **carefully** drill and attach tray bottom to ribs in floor with #10 x 1/2 sheet metal screws.