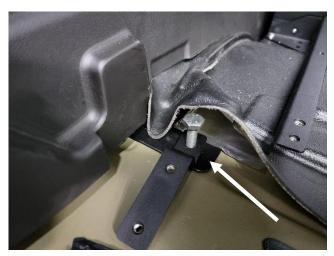

Loosely attach storage box floor bracket to OEM threaded hole with supplied M10 x 45mm bolt. Passenger side bracket shown. **Note:** Threaded hole is under foil tape.

Attach rear tailgate sill trim plate to studs on box with 1/4" serrated nuts. Attach side trim with 1/4 x 3/4" hex bolts and star washers. Drill and attach screws as **noted** in previous step.

Remove OEM bolt on driver side and loosely attach storage box floor bracket to OEM threaded hole with supplied M10 x 45mm bolt.

Place box into vehicle and loosely attach to floor brackets with 1/4 x 3/4" hex bolts and star washers. **Note:** After rear and side trim parts are attached. (See next step), **carefully** drill and attach tray bottom to ribs in floor with #10 x 1/2 sheet metal screws.