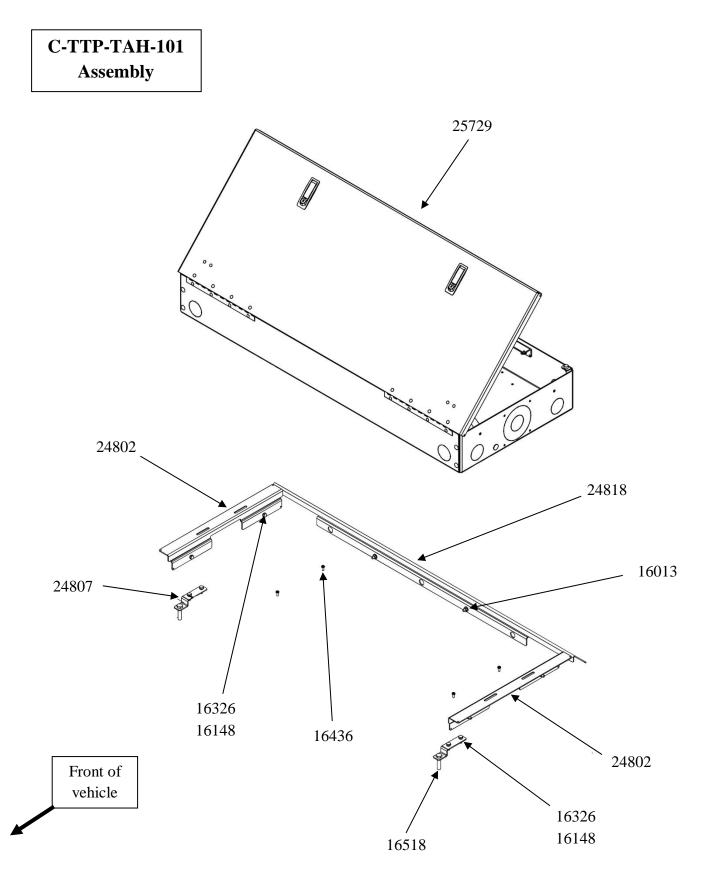

## PARTS and MOUNTING HARDWARE:

| <u>QTY</u> | DESCRIPTION                          | ITEM# |
|------------|--------------------------------------|-------|
| 1          | Main Box assembly                    | 25729 |
| 2          | Floor Bracket                        | 24807 |
| 2          | Side Trim Bracket                    | 24802 |
| 1          | Tailgate Sill Trim Plate             | 24818 |
| 2          | 1/4-20 Serrated nuts                 | 16013 |
| 8          | 1/4-20 x 3/4" Hex bolt               | 16326 |
| 8          | 1/4 Star lock washer                 | 16148 |
| 4          | #10 x 1/2 Phillips sheet metal screw | 16436 |
| 2          | M10 x 1.5 x 45mm Hex Bolt            | 16518 |

Loosely attach storage box floor bracket to OEM threaded hole with supplied M10 x 45mm bolt. Passenger side bracket shown. **Note:** Threaded hole is under foil tape.

Attach rear tailgate sill trim plate to studs on box with 1/4" serrated nuts. Attach side trim with 1/4 x 3/4" hex bolts and star washers. Drill and attach screws as **noted** in previous step.

Remove OEM bolt on driver side and loosely attach storage box floor bracket to OEM threaded hole with supplied M10 x 45mm bolt.

Place box into vehicle and loosely attach to floor brackets with 1/4 x 3/4" hex bolts and star washers. **Note:** After rear and side trim parts are attached. (See next step), **carefully** drill and attach tray bottom to ribs in floor with #10 x 1/2 sheet metal screws.

Tighten mount bracket hardware and install equipment into box as desired. C-SBX-TAH-101 Installation complete. C-TTP-TAH-101\_INST\_2-22