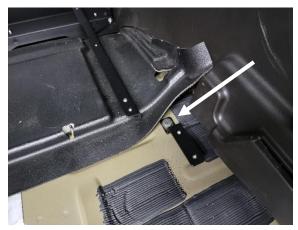

Loosely attach storage box floor bracket to OEM threaded hole with supplied M10 x 45mm bolt. Passenger side bracket shown. **Note:** Threaded hole is under foil tape.

Attach rear tailgate sill trim plate to studs on box with 1/4" serrated nuts. Attach side trim with 1/4 x 3/4" hex bolts and star washers. Drill and attach screws as **noted** in previous step.

Remove OEM bolt on driver side and loosely attach storage box floor bracket to OEM threaded hole with supplied M10 x 45mm bolt.

Place box into vehicle and loosely attach to floor brackets with 1/4 x 3/4" hex bolts and star washers. **Note:** After rear and side trim parts are attached. (See next step), **carefully** drill and attach tray bottom to ribs in floor with #10 x 1/2 sheet metal screws.