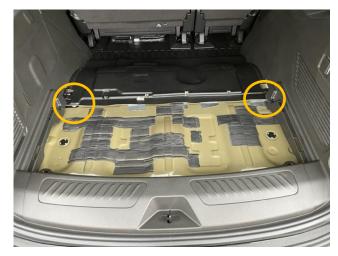

Havis, Inc. 75 Jacksonville Road Warminster, PA 18974 T 800-524-9900 F 215-957-0729 www.havis.com

Havis, Inc. 75 Jacksonville Road Warminster, PA 18974 T 800-524-9900 F 215-957-0729 www.havis.com

Remove OEM rear floor cover and locate existing threaded floor mount locations.

Remove OEM bolt on driver side and loosely attach storage box floor bracket to OEM threaded hole with supplied M10 x 45mm bolt.

Place box into vehicle and loosely attach to floor brackets with 1/4 x 3/4" hex bolts and star washers. **Note:** After rear and side trim parts are attached. (See next step), **carefully** drill and attach tray bottom to ribs in floor with #10 x 1/2 sheet metal screws.