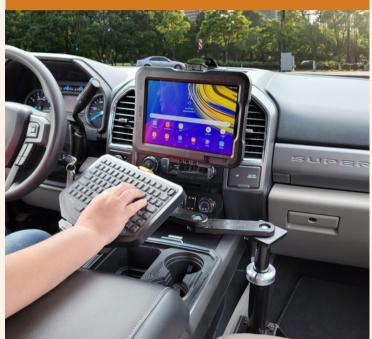

# MD-ARM-0603 | MD-ARM-0606 MD-ARM-0306 | MD-ARM-0600

- Ideal rugged mount for lightweight devices & limited space applications
- Articulating swivel arms overlap for smooth movement
- Diecast aluminum design provides strength & durability
- 3" & 6" arm lengths combine to offer 6-12" of range of motion
- Tension-hold design allows for lockless adjustment & positioning
- Built-in tilt swivel mounting plate with AMPS & VESA 75
- Mounts directly to top of consoles with 5/16" hole diameter
- Mounts to side of console when paired w/ Side Pole Mount (C-LDM-0012)
- Mounts to C-HDM-200 series pole with C-HDM-307 adapter plate
- Pair with C-KBM-201 for additional adjustment for keyboard applications