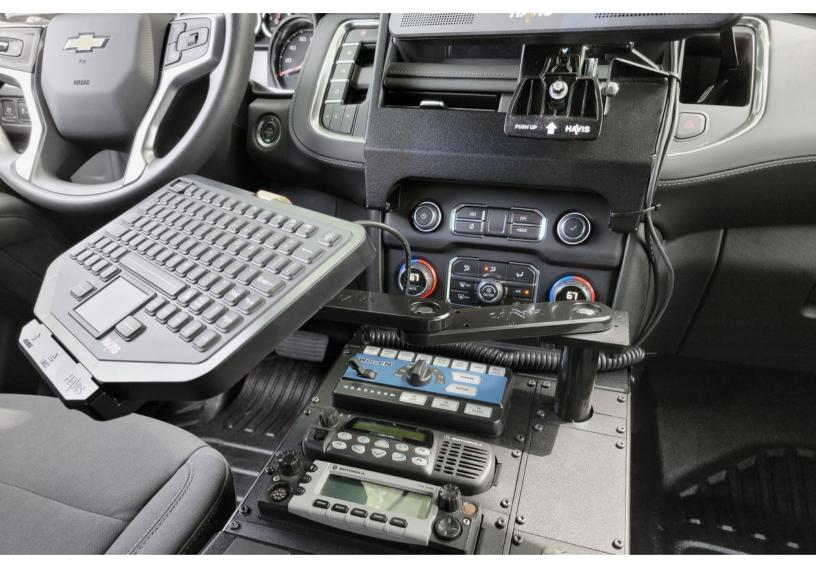

# MD-ARM-0603 | MD-ARM-0606 MD-ARM-0306 | MD-ARM-0600

- Ideal rugged mount for lightweight devices & limited space applications
- Articulating swivel arms overlap for smooth movement
- Diecast aluminum design provides strength & durability
- 3" & 6" arm lengths combine to offer 6-12" of range of motion
- Tension-hold design allows for lockless adjustment & positioning
- Built-in tilt swivel mounting plate with AMPS & VESA 75
- Mounts directly to top of consoles with 5/16" hole diameter
- Mounts to side of console when paired w/ Side Pole Mount (C-LDM-0012)
- Mounts to C-HDM-200 series pole with C-HDM-307 adapter plate
- Pair with C-KBM-201 for additional adjustment for keyboard applications

# SIDE MOUNT

PKG-MD-ARM-0603