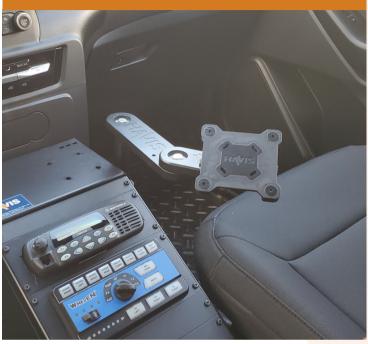

# SWIVEL ARM MOUNTS



# MD-ARM-0603 | MD-ARM-0606 MD-ARM-0306 | MD-ARM-0600

- Ideal rugged mount for lightweight devices & limited space applications
- Articulating swivel arms overlap for smooth movement
- Diecast aluminum design provides strength & durability
- 3" & 6" arm lengths combine to offer 6-12" of range of motion
- Tension-hold design allows for lockless adjustment & positioning
- Built-in tilt swivel mounting plate with AMPS & VESA 75
- Mounts directly to top of consoles with 5/16" hole diameter
- Mounts to side of console when paired w/ Side Pole Mount (C-LDM-0012)
- Mounts to C-HDM-200 series pole with C-HDM-307 adapter plate
- Pair with C-KBM-201 for additional adjustment for keyboard applications



### WWW.HAVIS.COM



# SWIVEL ARM MOUNTS

# SIDE MOUNT



PKG-MD-ARM-0603

### **PEDESTAL MOUNT**



MD-ARM-0606

**SURFACE MOUNT** 

## FORKLIFT MOUNT



MH-ARM-0606



MD-ARM-0603

#### WWW.HAVIS.COM