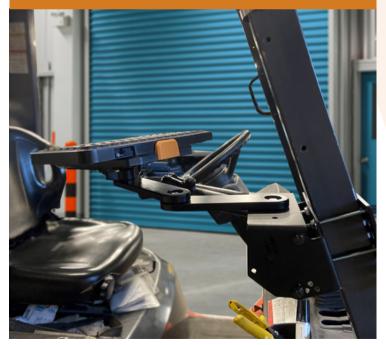

Ideal rugged mount for lightweight devices & limited space applications
- Articulating swivel arms overlap for smooth movement
- Diecast aluminum design provides strength & durability
- 3" & 6" arm lengths combine to offer 6-12" of range of motion
- Tension-hold design allows for lockless adjustment & positioning
- Built-in tilt swivel mounting plate with AMPS & VESA 75
- Mounts directly to top of consoles with 5/16" hole diameter
- Mounts to side of console when paired w/ Side Pole Mount (C-LDM-0012)
- Mounts to C-HDM-200 series pole with C-HDM-307 adapter plate
- Pair with C-KBM-201 for additional adjustment for keyboard applications



### WWW.HAVIS.COM



# SWIVEL ARM MOUNTS

# SIDE MOUNT



PKG-MD-ARM-0603

### **PEDESTAL MOUNT**



MD-ARM-0606

**SURFACE MOUNT** 

## FORKLIFT MOUNT



MH-ARM-0606



MD-ARM-0603

#### WWW.HAVIS.COM