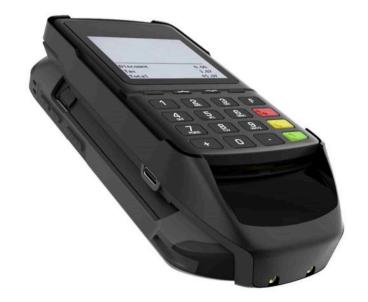

## PROTECT YOUR DEVICE AND MAXIMIZE ITS POTENTIAL

Mobile Protect + Pair from Havis physically pairs a Zebra TC51, TC52, TC56 or TC57 with an Ingenico Link/2500i, delivering a single solution that allows retailers to scan, stock check and order via the Zebra device while accepting payments and completing the sale through the Link/2500i