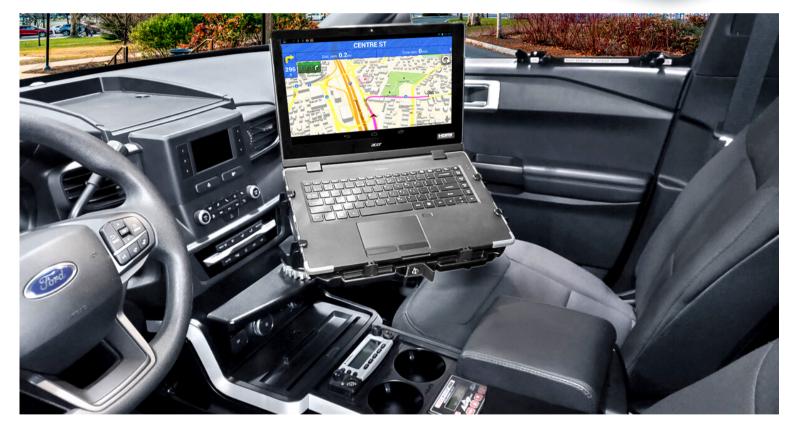

## HAVIS RUGGED CRADLE FOR ACER ENDURO N3

UT-1005

Havis universal trays for the Acer ENDURO improve mobile worker productivity by providing a secure location for use in almost any work environment. With these solutions, fleet managers can seamlessly integrate the Acer ENDURO into their workforce to enhance productivity without sacrificing quality, safety, or longevity.

- Durable material & versatile design for optimal ROI
- Smooth latching system for easy device access
- Low profile for maximum cabin space
- Adjustable lugs for increased end-user options
- Lightweight & rugged
- Rigorously tested
- Integrated VESA 75 mounting pattern
- Rounded corners and edges for occupant safety
- Built-in cable management system with straining relief provisions
- Keyed lock for theft-deterrence