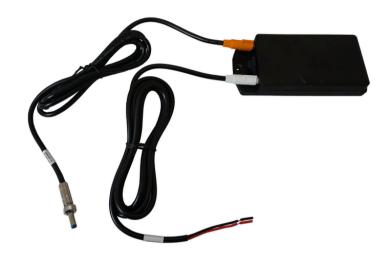

## PURPOSE-BUILT POWER FOR DEVICES IN THE FIELD

- Converts vehicle power to support your mobile technology needs
- Works seamlessly with the DS-DELL-430, DS-DELL-900, and DS-DELL-1100 Series docking stations
- 120W DC Power Supply
- Detachable 72" power cables
- Patent-pending twist-to-lock DC power connectors
- Replaceable fuse with cover
- LED power indicator
- Bare-wire input cable

| PRODUCT SPECIFICATIONS   |                                                           |
|--------------------------|-----------------------------------------------------------|
| WATTS                    | 120                                                       |
| VOLTAGE                  | 12-16 VIN DC, 19.5V OUTPUT                                |
| INPUT CABLE              | 72" LONG BARE-WIRE, 16AWG                                 |
| OUTPUT CABLE             | 72" LONG WITH STRAIGHT THREADED CONNECTOR                 |
| OUTPUT CURRENT           | UP TO 6.0 AMPS                                            |
| GROSS WEIGHT             | 0.6 LBS                                                   |
| DIMENSIONS               | 1.10" (2.79 CM) H X 2.99" (7.60 CM) W X 6.70" (17.0 CM) D |
| EFFICIENCY               | >89%                                                      |
| INPUT CURRENT            | UP TO 15A                                                 |
| OUTPUT VOLTAGE<br>RIPPLE | 250MV PK-PK (MAX)                                         |
| OPERATING<br>ENVIRONMENT | -22°F TO 118°F (-30°C TO 48°C), 95% RH                    |