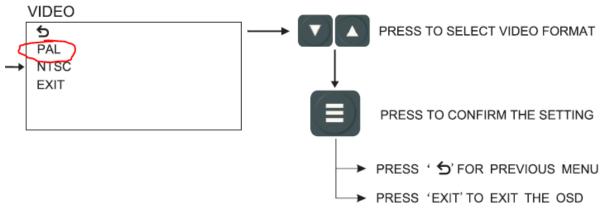

- a. Red continuous 12 volts
- b. Yellow switched 12 volts
- C. Black ground
- 2) When voltage is removed from the yellow wire, the system will continue to record for a preselected period of time. The default period is 2 minutes. That time period can be adjusted in the menus.
- To navigate and play back video or modify the menu settings, either use the included remote, or connect a USB mouse to the USB port on the DVR
- 4) If you are encountering a blue screen on start up please adjust the video format to PAL on the monitor.