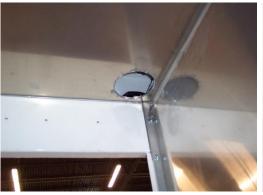

Havis, Inc.
75 Jacksonville Road
Warminster, PA 18974
T 800-524-9900 F 215-957-0729
www.havis.com

Determine mounting location for camera and mark hole. Be sure to make sure the polycarbonate dome cover fits properly before drilling 4 ½" hole. Take caution not to drill into any wires.

Once hole is drilled, deburr the metal. Reach through the opening and pull the camera cable through the opening.

Attach camera to the Camera mounting bracket using two (2) 10-32 x 1/2" bolts and 10-32 keps nuts. Attach the bracket to the cover with two (2) 10-32 flat head screws and keps nuts.

Mark holes on the ceiling and predrill with 1/8" drill bit. Reposition camera assembly and mount using #10 x 3/4" Flat head sheet metal screws.

Repeat steps for remaining cameras.

Note: Cameras come standard with night vision LED lighting. However the night vision LED does not work correctly because of reflection off of the ceiling mounted vandal proof guard.