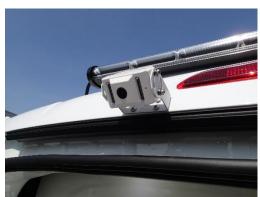

Using rear dome lights when cameras are in use is always recommended to solve this issue.

Mount external camera in desired location. If being used for viewing when backing up install camera on backside of roof as close to center as possible. The "U" shape bracket included with camera should work in most applications.