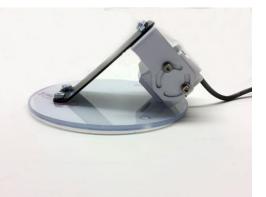

Once hole is drilled, deburr the metal. Reach through the opening and pull the camera cable through the opening.

Attach camera to the Camera mounting bracket using two (2) 10-32 x 1/2" bolts and 10-32 keps nuts. Attach the bracket to the cover with two (2) 10-32 flat head screws and keps nuts.

Mark holes on the ceiling and predrill with 1/8" drill bit. Reposition camera assembly and mount using #10 x 3/4" Flat head sheet metal screws.

Repeat steps for remaining cameras.

Note: Cameras come standard with night vision LED lighting. However the night vision LED does not work correctly because of reflection off of the ceiling mounted vandal proof guard.