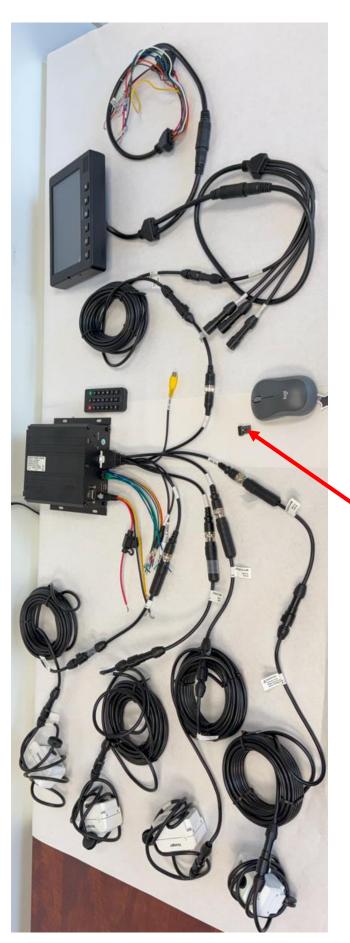

Trigger wires on the monitor are not used

Attach mouse fob to receptacle for programming

Attach cameras 16888 to 16882. Connect 16882 to 42980 then to AV in 1-4 as required on the DVR

16882

25 ft. Camera extension cables are installed here.
One (1) per camera.