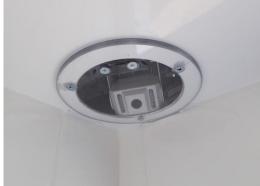

Havis, Inc.
75 Jacksonville Road
Warminster, PA 18974
T 800-524-9900 F 215-957-0729
www.havis.com

Determine mounting location for camera and mark hole. Be sure to make sure the polycarbonate dome cover fits properly before drilling 4 ½" hole. Take caution not to drill into any wires.

Once hole is drilled, deburr the metal. Reach through the opening and pull the camera cable through the opening.

Attach camera to the Camera mounting bracket using two (2) 10-32 x 1/2" bolts and 10-32 keps nuts. Attach the bracket to the cover with two (2) 10-32 flat head screws and keps nuts.