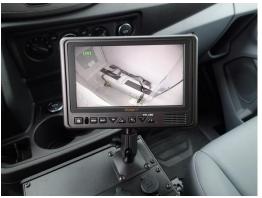

#### MAIN VIDEO SYSTEM COMPONENTS

| <u>QTY</u> | DESCRIPTION                                   | PART# |
|------------|-----------------------------------------------|-------|
| 1          | Panavise Monitor mount bracket                | 16891 |
| 1          | Voyager 7" LCD Monitor with two (2) harnesses | 16877 |
| 1/2/3/3    | 6" Round 1/4" Lexan cover                     | 20013 |
| 1/2/3/3    | Camera mounting bracket                       | 18287 |
| 2/2/3/4    | Voyager 25 ft. Camera cable                   | 16882 |
| 1/2/3/4    | Interior/ Exterior Color Camera               | 16888 |

See Voyager instructions included with monitor for operation, warranty details and additional details Also see Voyager instructions for warranty details and Tech Support information.

From the monitor 16877 only Cam 1 cable is used. Attach Cam 1 cable to 16882. Attach 16882 to 42979, Attach 42979 to AV out on 42978 DVR