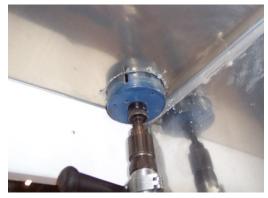

Havis, Inc.
75 Jacksonville Road
Warminster, PA 18974
T 800-524-9900 F 215-957-0729
www.havis.com

Determine mounting location for camera and mark hole. Be sure to make sure the polycarbonate dome cover fits properly before drilling 4 ½" hole. Take caution not to drill into any wires.

Once hole is drilled, deburr the metal. Reach through the opening and pull the camera cable through the opening.

Attach camera to the Camera mounting bracket using two (2) 10-32 x 1/2" bolts and 10-32 keps nuts. Attach the bracket to the cover with two (2) 10-32 flat head screws and keps nuts.

Mark holes on the ceiling and predrill with 1/8" drill bit. Reposition camera assembly and mount using #10 x 3/4" Flat head sheet metal screws.

Repeat steps for remaining cameras.

Note: Cameras come standard with night vision LED lighting. However the night vision LED does not work correctly because of reflection off of the ceiling mounted vandal proof guard.