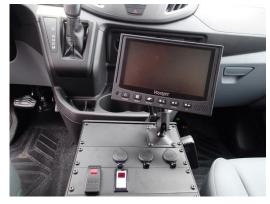

#### MAIN VIDEO SYSTEM COMPONENTS

| <u>QTY</u> | DESCRIPTION                                   | PART# |
|------------|-----------------------------------------------|-------|
| 1          | Panavise Monitor mount bracket                | 16891 |
| 1          | Voyager 7" LCD Monitor with two (2) harnesses | 16877 |
| 1/2/3/3    | 6" Round 1/4" Lexan cover                     | 20013 |
| 1/2/3/3    | Camera mounting bracket                       | 18287 |
| 2/2/3/4    | Voyager 25 ft. Camera cable                   | 16882 |
| 1/2/3/4    | Interior/ Exterior Color Camera               | 16888 |

See Voyager instructions included with monitor for operation, warranty details and additional details Also see Voyager instructions for warranty details and Tech Support information.

From the monitor 16877 only Cam 1 cable is used. Attach Cam 1 cable to 16882. Attach 16882 to 42979, Attach 42979 to AV out on 42978 DVR