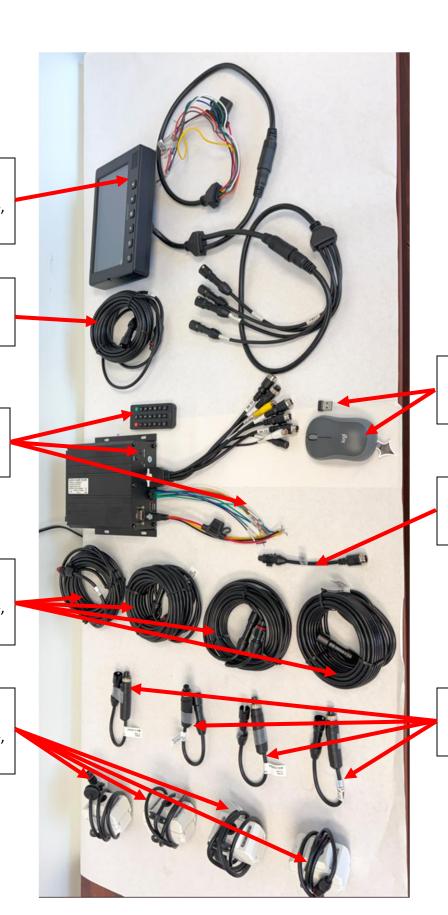

16877

Comes with PT-A-601-, 602, 603, 604

16882

Comes with PT-A-610

42978

Comes with PT-A-610

16882

Comes with PT-A-601-, 602, 603, 604

16888

Comes with PT-A-601-, 602, 603, 604

40430

Comes with PT-A-610

42979

Comes with PT-A-610

42980

Comes with PT-A-610

Trigger wires on the monitor are not used

Attach mouse fob to receptacle for programming

Attach cameras 16888 to 16882. Connect 16882 to 42980 then to AV in 1-4 as required on the DVR

16882

25 ft. Camera extension cables are installed here.
One (1) per camera.