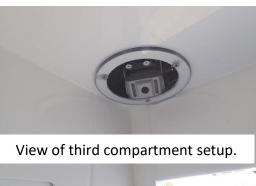

Mark holes on the ceiling and predrill with 1/8" drill bit. Reposition camera assembly and mount using #10 x 3/4" Flat head sheet metal screws.

Repeat steps for remaining cameras.

Note: Cameras come standard with night vision LED lighting. However the night vision LED does not work correctly because of reflection off of the ceiling mounted vandal proof guard.