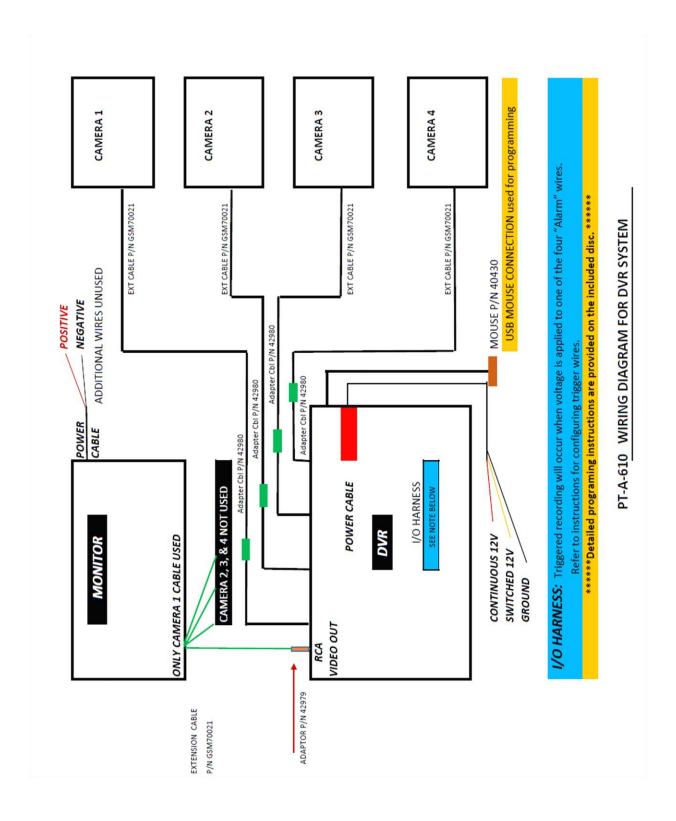

See Voyager instructions included with monitor for operation, warranty details and additional details Also see Voyager instructions for warranty details and Tech Support information.

From the monitor 16877 only Cam 1 cable is used. Attach Cam 1 cable to 16882. Attach 16882 to 42979, Attach 42979 to AV out on 42978 DVR

Trigger wires on the monitor are not used

Attach mouse fob to receptacle for programming

Attach cameras 16888 to 16882. Connect 16882 to 42980 then to AV in 1-4 as required on the DVR

16882

25 ft. Camera extension cables are installed here.
One (1) per camera.

## **Supplemental (Simplified) Instructions**

**NOTE:** Any system programing requires a mouse plugged into the <u>USB PORT of the DVR</u> The ONLY wires that need to be connected are the three wires on the power harness:

- a. Red continuous 12 volts
- b. Yellow switched 12 volts
- C. Black ground
- 2) When voltage is removed from the yellow wire, the system will continue to record for a preselected period of time. The default period is 2 minutes. That time period can be adjusted in the menus.
- To navigate and play back video or modify the menu settings, either use the included remote, or connect a USB mouse to the USB port on the DVR
- 4) If you are encountering a blue screen on start up please adjust the video format to PAL on the monitor.