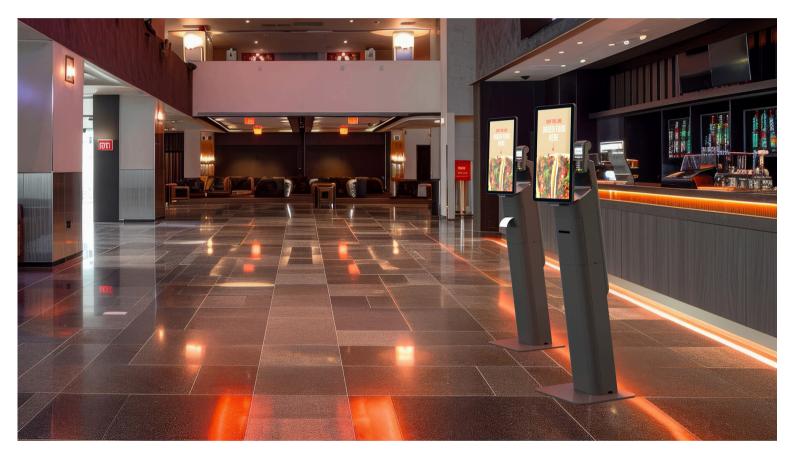

## SC-2000 SERIES

SELF-SERVICE KIOSKS FOR HOSPITALITY

## OPTIMIZED FOR ZEBRA TOUCH DISPLAYS & KIOSK COMPUTERS

- Premium, configurable kiosks for self-checkout & self-service applications in Hospitality
- Countertop, tabletop & pedestal solutions to support changing Hospitality environments
- Space-saving design with a focus on usability
- Single or dual display mounts to enable portrait or landscape orientations
- Option to include an integrated printer seamlessly enclosed in a sleek, accessible design
- Optional payment arm provides compatibility with Havis's FlexiPole mounting portfolio
- Standalone pedestal mount with base allows for portable set-up without floor bolting
- Easy installation & servicing in the field
- Cable management conceals wiring for a clean, aesthetic look