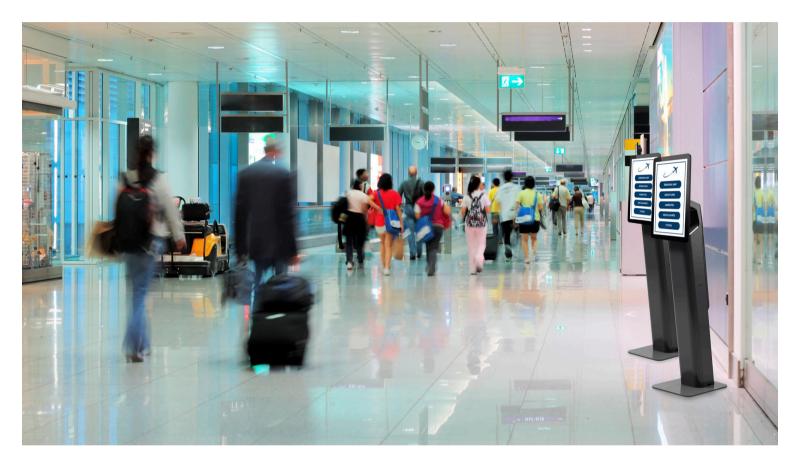

## SC-2000 SERIES

SELF-SERVICE KIOSKS FOR AVIATION

## MODERN KIOSK SOLUTIONS FOR ELO TECHNOLOGY

- Premium, configurable kiosks for self-checkout & self-service applications in Aviation
- Countertop, tabletop & pedestal solutions to support changing Aviation environments
- Space-saving design with a focus on usability
- Single or dual display mounts to enable portrait or landscape orientations
- Option to include an integrated printer seamlessly enclosed in a sleek, accessible design
- Optional payment arm provides compatibility with Havis's FlexiPole mounting portfolio
- Standalone pedestal mount with base allows for portable set-up without floor bolting
- Easy installation & servicing in the field
- Cable management conceals wiring for a clean, aesthetic look